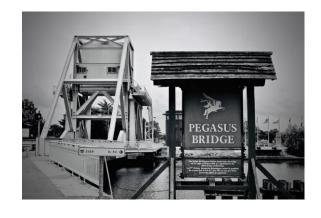

#### Day one:

Depart by coach
Connect with channel
crossing
Visit Pegasus Bridge and
Pegasus Bridge Museum en
route
Arrive at the Château du
Baffy